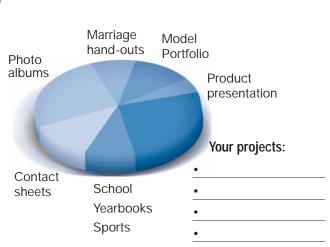

Do you Unibind?

## **PhotoBook**

## **PhotoBook**

**SHOOT PRINT BIND** 

## **Features and Benefits:**

- ✓ Steelbinding technology guarantees a solid, durable binding.
- ✓ Present your pictures in a beautiful and professional way.
- ✓ Customize your album with window cuts or hotfoil stamping (your logo or one of the standard stamps).
- ✓ Edit your albums (pictures, re-order sheets) quickly and easily.