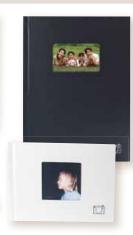

## Available in:

camel

Optional Standard Window cuts (centered)

**Optional** Standard HotFoil stamps

Circle fantasy

(right bottom)

Camera (right bottom)