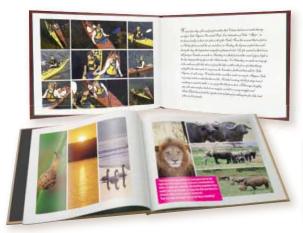

## **Features and Benefits:**

- ✓ Steelbinding technology guarantees a solid, durable binding.
- ✓ Present your pictures in a beautiful and professional way.
- ✓ Customize your album with window cuts or hotfoil stamping (your logo or one of the standard stamps).
- ✓ Edit your albums (pictures, re-order sheets) quickly and easily.