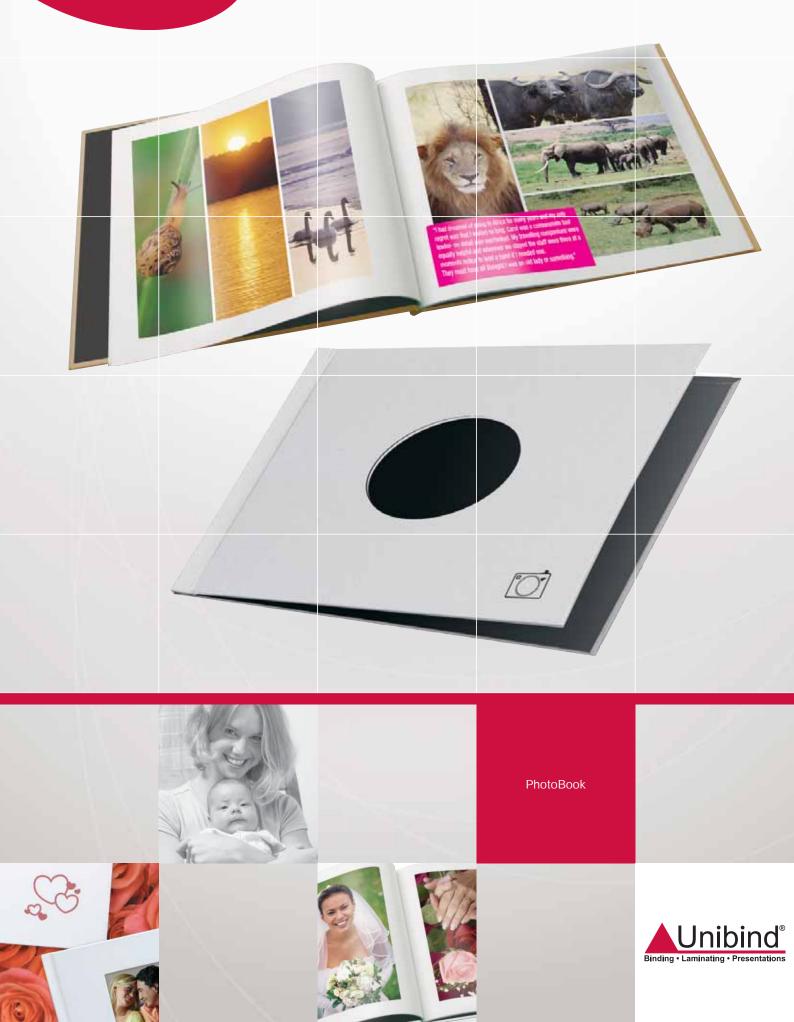

## **PhotoBook**

**SHOOT PRINT BIND** 

## **Features and Benefits:**

- ✓ Steelbinding technology guarantees a solid, durable binding.
- ✓ Present your pictures in a beautiful and professional way.
- ✓ Customize your album with window cuts or hotfoil stamping (your logo or one of the standard stamps).
- ✓ Edit your albums (pictures, re-order sheets) quickly and easily.

## Available in:

camel

Optional Standard Window cuts (centered)

**Optional** Standard HotFoil stamps

Circle fantasy

(right bottom)

Camera (right bottom)